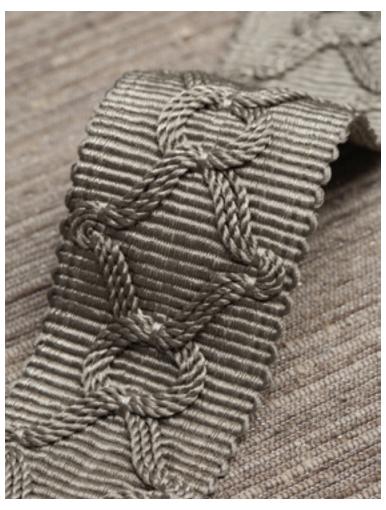

The **Oberon Crete** is an open weave created through a series of concentric circles of guiperes, while the **Oberon Braid**'s small cords form a geometric ogee pattern that glides across its finely woven ribbed ground. An intricate ½" **Gimp** and a lush 1" **Brush Fringe** complete this assortment.

Braid

Available in: Platinum, Zinc, Bronze, White Gold, Goldleaf, Antique Gold

GB-57883 2.5" (64mm)

Crete

Available in: Platinum, Zinc, Bronze, White Gold, Goldleaf, Antique Gold

BU-57876 4.75" (12cm)

Bullion Fringe