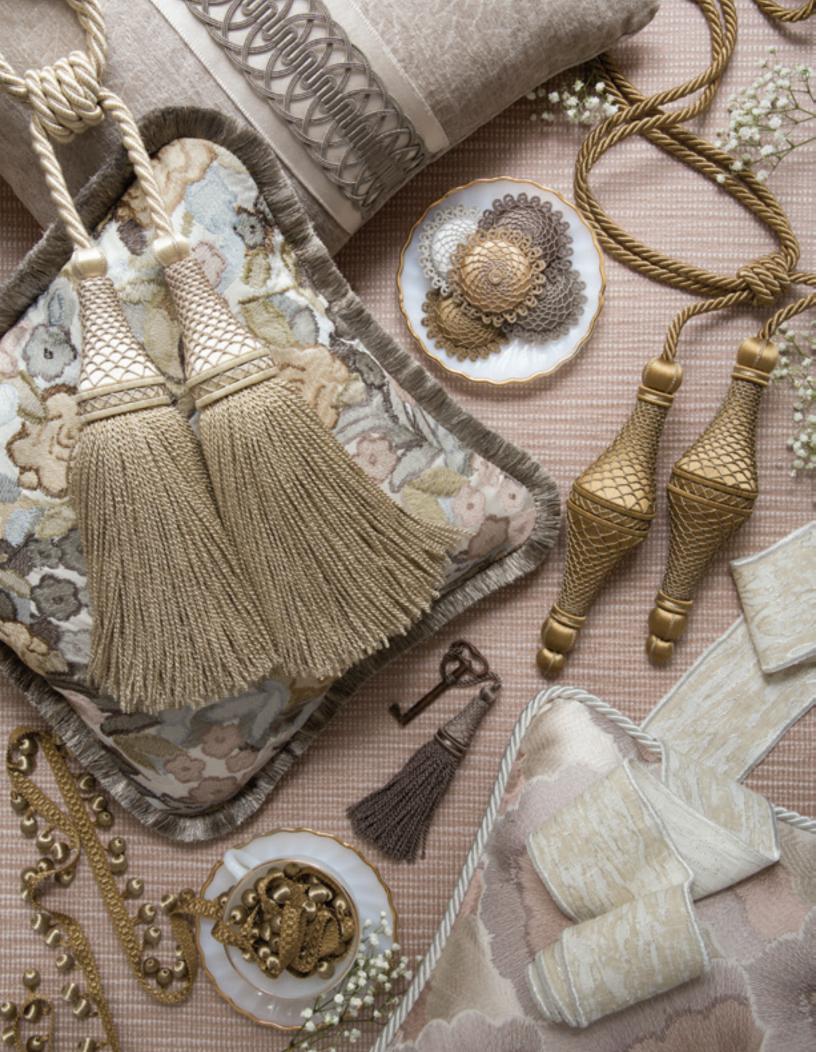

**Oberon** is an exquisite collection of passementerie woven with the finest metal yarns. Offered in six hues of metal, the collection is composed of a 1.25" Oberon Beaded Fringe, a 2" Oberon Teardrop Beaded Fringe and an elaborate 4" Triple Beaded Fringe. In addition to the Oberon 2" Tassel Fringe, there are 4.75" and 8.25" Bullion Fringe Complementing the fringes are both woven and twisted cords, which transcend time and is suitable in both traditional and contemporary applications.

The **Solar Border** is an abstract hand block print with embroidered metallic silhouettes.

Shown clockwise on the opposite page: Double Tassel Tieback in White Gold, Brush Fringe and Crete in Zinc, Rossettes in Goldleaf, Platinum, Bronze, Zinc and Antique Gold; Double Quilles Tieback in Antique Gold, Key Tassel in Bronze, Solar Border in Mica, 3/8" (9mm) Twisted Cord with Tape in Platinum and Beaded Fringe in Antique Gold.