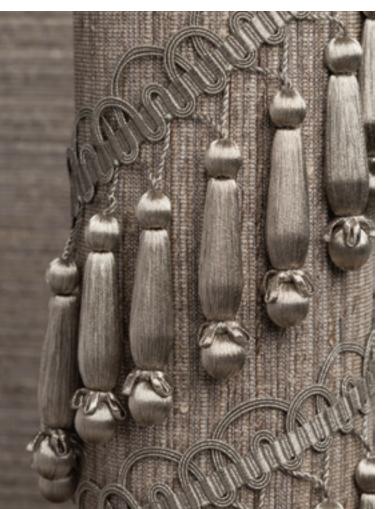

**Oberon** is an exquisite collection of passementerie woven with the finest metal yarns. Offered in six hues of metal, the collection is composed of a 1.25" Oberon Beaded Fringe, a 2" Oberon Teardrop Beaded Fringe and an elaborate 4" Triple Beaded Fringe. In addition to the Oberon 2" Tassel Fringe, there are 4.75" and 8.25" Bullion Fringe Complementing the fringes are both woven and twisted cords, which transcend time and is suitable in both traditional and contemporary applications.

TF-57878 4" (10cm)

Triple Beaded Fringe Available in: Zinc, Goldleaf, Antique Gold

RT-57887 2.75" (70mm)

Rosette

Available in: Platinum, Zinc, Bronze, White Gold, Goldleaf, Antique Gold

Available in: Platinum, Zinc, Bronze, White Gold, Goldleaf, Antique Gold

BU-57875 8.25" (21cm)

Bullion Fringe

Available in: Platinum, Zinc, Bronze, White Gold, Goldleaf, Antique Gold

KT-57888 5.5" (14cm)

Key Tassel