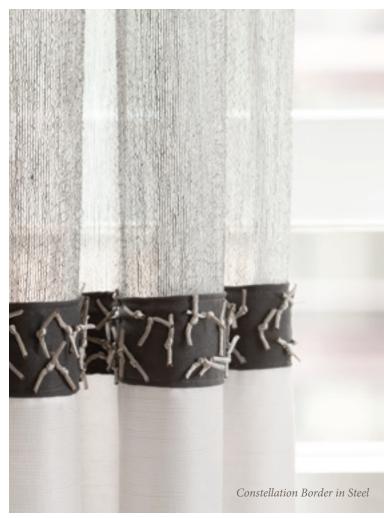

The **Mercury** and **Eclipse borders**, though minimalist in character, have surfaces that appear to have been gilded in silver and gold.

The pattern of hand-tied satin knots in the **Constellation Border** is derived from an abstraction of star positions in the night sky.

Available in: Mica

BT-57872 2.44" (62mm)

Saturn Striped Border Available in: Platinum, Zinc, Goldleaf

BT-57867 2.25" (57mm)

Constellation Border Available in: Platinum, Steel

BT-57871 2.44" (62mm)

Mercury Border