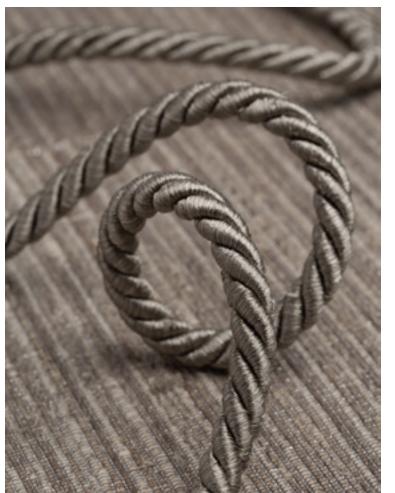

**Oberon** is an exquisite collection of passementerie woven with the finest metal yarns. Offered in six hues of metal, the collection is composed of a 1.25" Oberon Beaded Fringe, a 2" Oberon Teardrop Beaded Fringe and an elaborate 4" Triple Beaded Fringe. In addition to the Oberon 2" Tassel Fringe, there are 4.75" and 8.25" Bullion Fringe Complementing the fringes are both woven and twisted cords, which transcend time and is suitable in both traditional and contemporary applications.

## CT-57881 1/4" (5mm)

5mm Cord with Tape

Available in: Platinum, Zinc, Bronze, White Gold, Goldleaf, Antique Gold

### CT-57882 3/8" (9mm)

9mm Cord with Tape

Available in: Platinum, Zinc, Bronze, White Gold, Goldleaf, Antique Gold

TF-57873 2" (51mm)

Tassel Fringe

Available in: Platinum, Zinc, Bronze, White Gold, Goldleaf, Antique Gold