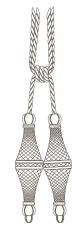

Available in: Platinum, Zinc, Bronze, White Gold, Goldleaf, Antique Gold

TT-57885 9" (23cm)

Double Quilles Tieback Available in: Zinc, Goldleaf, Antique Gold

TT-57886 11" (28cm) Double Tassel Tieback

Available in: Platinum, Zinc, Bronze, White Gold, Goldleaf, Antique Gold