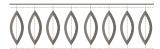

The extraordinarily sculptural character of the **Orbit Border** is created through a series of laser cut, matte metallic oval foils with hollowed centers that are appliquéd to a finely woven twill border.

## CT-57880 1/8" (4mm)

Woven Cord with Tape Available in: Platinum, Zinc, Bronze, White Gold, Goldleaf, Antique Gold

BT-57868 2" (51mm)

Orbit Border

Available in: White Gold, Bronze

BT-57869 3" (76mm) Solar Border