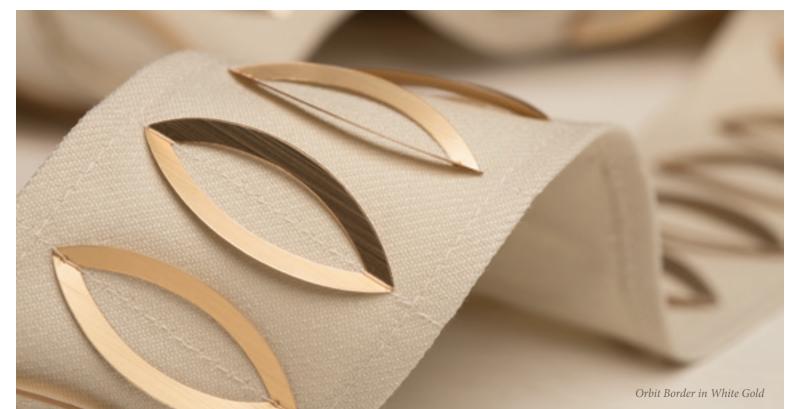

The extraordinarily sculptural character of the **Orbit Border** is created through a series of laser cut, matte metallic oval foils with hollowed centers that are appliquéd to a finely woven twill border.

## CT-57880 1/8" (4mm)

Woven Cord with Tape Available in: Platinum, Zinc, Bronze, White Gold, Goldleaf, Antique Gold

BT-57868 2" (51mm)

Orbit Border

Available in: White Gold, Bronze

BT-57869 3" (76mm) Solar Border