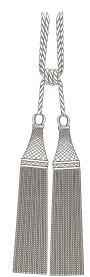

Available in: Platinum, Zinc, Bronze, White Gold, Goldleaf, Antique Gold

BU-57875 8.25" (21cm)

Bullion Fringe

Available in: Platinum, Zinc, Bronze, White Gold, Goldleaf, Antique Gold

KT-57888 5.5" (14cm)

Key Tassel

Available in: Platinum, Zinc, Bronze, White Gold, Goldleaf, Antique Gold

TT-57885 9" (23cm)

Double Quilles Tieback Available in: Zinc, Goldleaf, Antique Gold

TT-57886 11" (28cm) Double Tassel Tieback

Available in: Platinum, Zinc, Bronze, White Gold, Goldleaf, Antique Gold