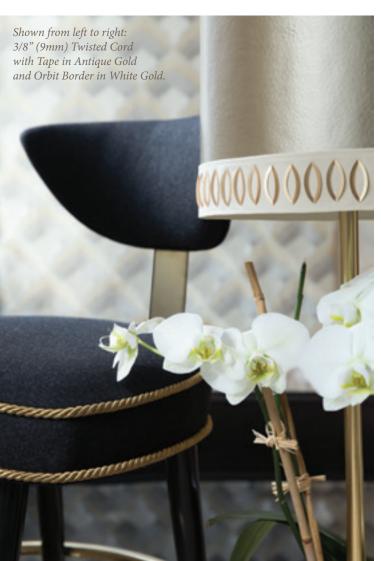

The extraordinarily sculptural character of the **Orbit Border** is created through a series of laser cut, matte metallic oval foils with hollowed centers that are appliquéd to a finely woven twill border.

## CT-57880 1/8" (4mm)

Woven Cord with Tape Available in: Platinum, Zinc, Bronze, White Gold, Goldleaf, Antique Gold

BT-57868 2" (51mm)

Orbit Border

Available in: White Gold, Bronze

BT-57869 3" (76mm) Solar Border