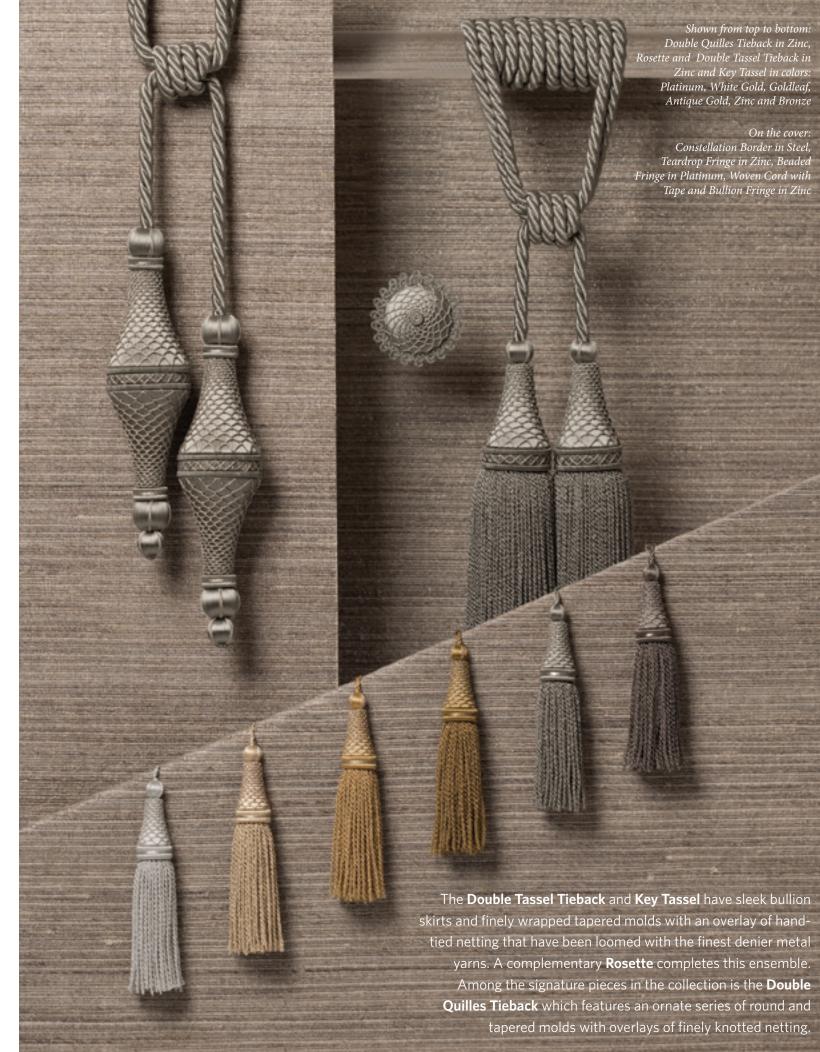

The **Solar Border** is an abstract hand block print with embroidered metallic silhouettes.

Shown clockwise on the opposite page: Double Tassel Tieback in White Gold, Brush Fringe and Crete in Zinc, Rossettes in Goldleaf, Platinum, Bronze, Zinc and Antique Gold; Double Quilles Tieback in Antique Gold, Key Tassel in Bronze, Solar Border in Mica, 3/8" (9mm) Twisted Cord with Tape in Platinum and Beaded Fringe in Antique Gold.

Available in: Platinum, Zinc, Bronze, White Gold, Goldleaf, Antique Gold

TT-57885 9" (23cm)

Double Quilles Tieback Available in: Zinc, Goldleaf, Antique Gold

TT-57886 11" (28cm) Double Tassel Tieback

Available in: Platinum, Zinc, Bronze, White Gold, Goldleaf, Antique Gold