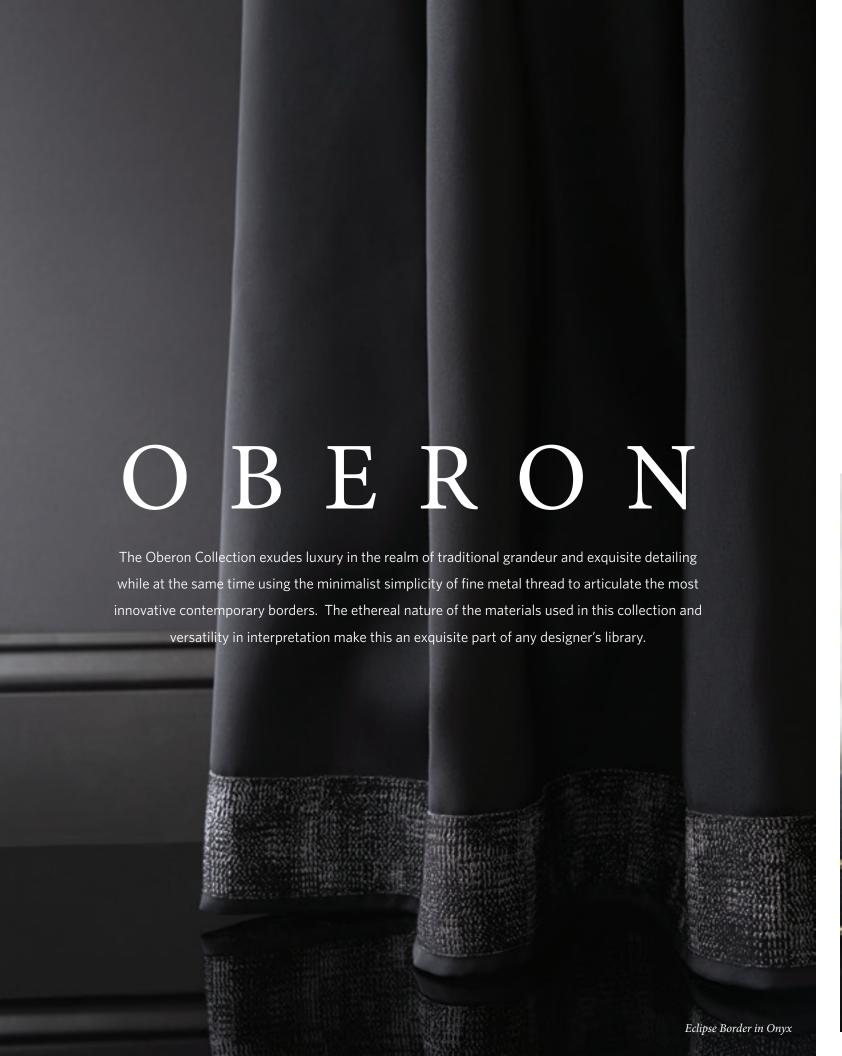

The **Mercury** and **Eclipse borders**, though minimalist in character, have surfaces that appear to have been gilded in silver and gold.

The pattern of hand-tied satin knots in the **Constellation Border** is derived from an abstraction of star positions in the night sky.

Available in: Steel

BT-57900 2.44" (62mm)

Eclipse Border

Available in: Onyx

BT-57870 2.75" (70mm)

Luna Borde

Available in: Moondust, Stardust