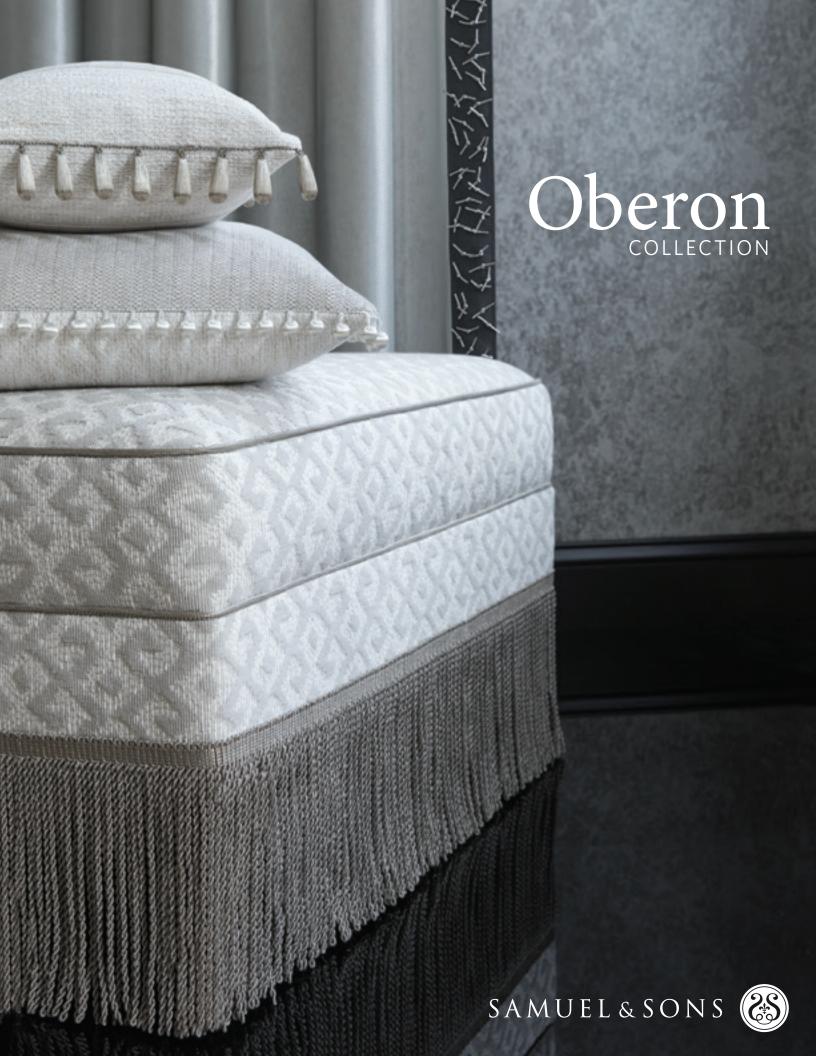

**Oberon** is an exquisite collection of passementerie woven with the finest metal yarns. Offered in six hues of metal, the collection is composed of a 1.25" Oberon Beaded Fringe, a 2" Oberon Teardrop Beaded Fringe and an elaborate 4" Triple Beaded Fringe. In addition to the Oberon 2" Tassel Fringe, there are 4.75" and 8.25" Bullion Fringe Complementing the fringes are both woven and twisted cords, which transcend time and is suitable in both traditional and contemporary applications.

# Oberon Collection