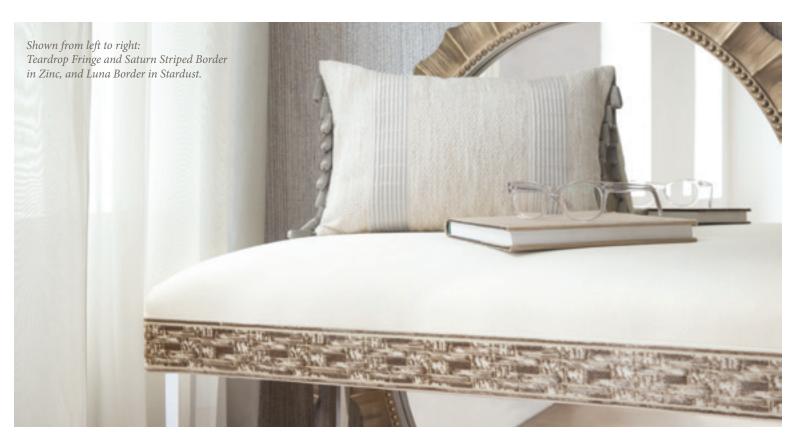

Available in: Mica

BT-57872 2.44" (62mm)

Saturn Striped Border Available in: Platinum, Zinc, Goldleaf

BT-57867 2.25" (57mm)

Constellation Border Available in: Platinum, Steel

BT-57871 2.44" (62mm)

Mercury Border

Available in: Steel

BT-57900 2.44" (62mm)

Eclipse Border

Available in: Onyx

BT-57870 2.75" (70mm)

Luna Borde

Available in: Moondust, Stardust